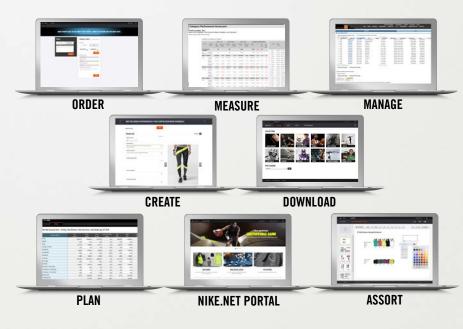

## CONNECTING NIKE.NET

CONNECT//Customer Profile provides information across Nike.net to the following applications: