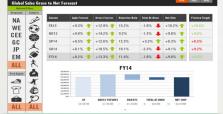

# CREATING **ACTIONABLE INSIGHTS THROUGH SALES ANALYTICS**

| category             | Perfor         | mance                    | e Sco                 | reca                           | rd                 |                                   |                     |                               |                 |                   |                        |       |     |          |              |
|----------------------|----------------|--------------------------|-----------------------|--------------------------------|--------------------|-----------------------------------|---------------------|-------------------------------|-----------------|-------------------|------------------------|-------|-----|----------|--------------|
| Foot Locke           | r Inc          |                          |                       |                                |                    |                                   |                     |                               |                 |                   |                        |       |     |          |              |
| ESULTS BY CATE       | GORY, TOP      | STYLES BY                | PRODUC                | T ON 1510                      | AS OF              | 3/01/2014                         |                     |                               |                 |                   |                        |       |     |          |              |
| Actives based on Nik | e Product Cale | ander                    |                       |                                |                    |                                   |                     |                               |                 |                   |                        |       |     |          |              |
|                      |                |                          |                       |                                |                    |                                   |                     |                               |                 |                   |                        |       |     |          |              |
|                      | Surmar         | r of Catego              | ries in Re            | THE                            |                    |                                   |                     |                               |                 |                   |                        |       |     |          |              |
|                      | 12             | and and the              |                       | WID - 34                       |                    | STD - SP14                        |                     | YTD - 2014                    |                 | CURRENT INVENTORY |                        |       |     |          |              |
|                      | German         | President<br>Division    | Just<br>Salas<br>Lada | Var % LY<br>Text Sales<br>Unde | And Spics<br>Units | Vier N.L.Y<br>Not Soles<br>Limite | Hart Seits<br>Units | Ver NLY<br>Int Sales<br>Links | Of any<br>Lines | 417               | UNES.<br>CP1<br>Linter | No.   |     | Stream   | Style<br>Com |
|                      | Not Apple      |                          |                       |                                | 645                |                                   | 2,024               |                               | 3.538           | 10                | 45.7                   |       |     |          |              |
|                      | Summary        | Probaint                 |                       |                                |                    |                                   |                     |                               |                 |                   | 45.7                   |       |     | Doys.    | 200471       |
|                      | Applicable     |                          | - 00                  |                                | 586                |                                   | 1.824               |                               | 3.538           | 0.0%              | 45.1                   |       | 1   | iters.   | 315122       |
|                      | Hens - Bu      | immary                   | 412,518               | 9.95                           | 8,048,074          | 15.05                             | 10,870,498          | 19.85                         | 6,864,801       | 4.55              | 11.0                   | 18.71 | 1   | Linders  | REWER        |
|                      | litero -       | Poolwear<br>Division     | 354,519               | 6.5%                           | 2,212,962          | 32.7%                             | 0.855.040           | 7.0%                          | 4,912,928       | 1.15              | 11.4                   | (2.4) |     | Silens.  | 113420       |
|                      |                | Appanel                  | 122,791               | 15.5%                          | 120,081            | 20.95                             | 5.335.589           | 17.1%                         | 1.855.707       | (1.1%)            | 121                    | 110   |     | pierco . | 418295       |
|                      |                | Division                 |                       | 20.75                          | 43.471             | 07.2%                             | 200.865             | 4175                          |                 |                   |                        |       | 7   | Largeura | 814.61       |
|                      |                | Equiprisent<br>Diversion | 4,900                 | 23.7%                          | 43,423             | 0.52                              | 231,900             | -                             | 95.348          | 47.2%             | 117                    | 11.5  | 1   | United   | INTE         |
|                      | Horses-        | Summary                  | 82,314                | 10110                          | 880,435            | 15.45                             | 11110.022           | (8.25)                        | 1.814718        | (8.2%)            | 18.4                   | (8.8) |     | Lines    | 201001       |
|                      | stoters.       | Findheatr<br>Division    | (0.808                | (5.5%)                         | 589.971            | 11.8%                             | 1,685,857           | (2.8%)                        | 1.206.151       | (11.45)           | 35.7                   | 12.43 |     | Mars.    | 319505       |
|                      |                | Annami                   | 12.070                | 110.000                        | 87.734             | 10.75                             | 411 202             | 21.9%                         | 271.008         | 10.75             | 17.6                   | 0.0   |     | from.    | MITER        |
|                      |                | Charlenge                |                       |                                |                    |                                   |                     |                               |                 |                   |                        |       |     | inen     | 179000       |
|                      |                | Peoplemi<br>Ownam        | 2471                  | (19%)                          | 22,793             | 14.7%                             | 190,185             | (140%)                        | 17.968          | 18:241            | 3.5                    | 15.95 | 14  | TROWN .  | 421111       |
|                      | Doys - 94      |                          | 178,807               | 85.05                          | 1,942,011          | 72.25                             | 7,821,792           | 24.15                         | 1.414.516       | 22.85             | 0.9                    | 14.01 | -10 | tronena  | 010101       |
|                      | Drys           | Pootees/<br>Densign      | 351,434               | 05.7%                          | 1,089,544          | 17.4%                             | 6.787.309           | 21.4%                         | 3.416.158       | 24.8%             | 0.0                    | 13.65 |     | liters.  | 515790       |
|                      |                | Apparel                  | 8.400                 | 12.9%                          | 41 05.6            | 118.7%                            | 225.663             | 25.0%                         | 07.047          | 110 053           |                        |       |     | liqu     | 274182       |
|                      |                | ONSIGN                   |                       |                                |                    |                                   |                     |                               |                 |                   |                        |       |     | Caroline | 810600       |
|                      |                | - topped                 |                       |                                | 43.763             | 0125                              |                     | 112 004                       |                 |                   | 11.0                   |       |     | Doys     | 343757       |

#### SALES INFORMATION

For Sales Analysts & Sales Leaders\*\*